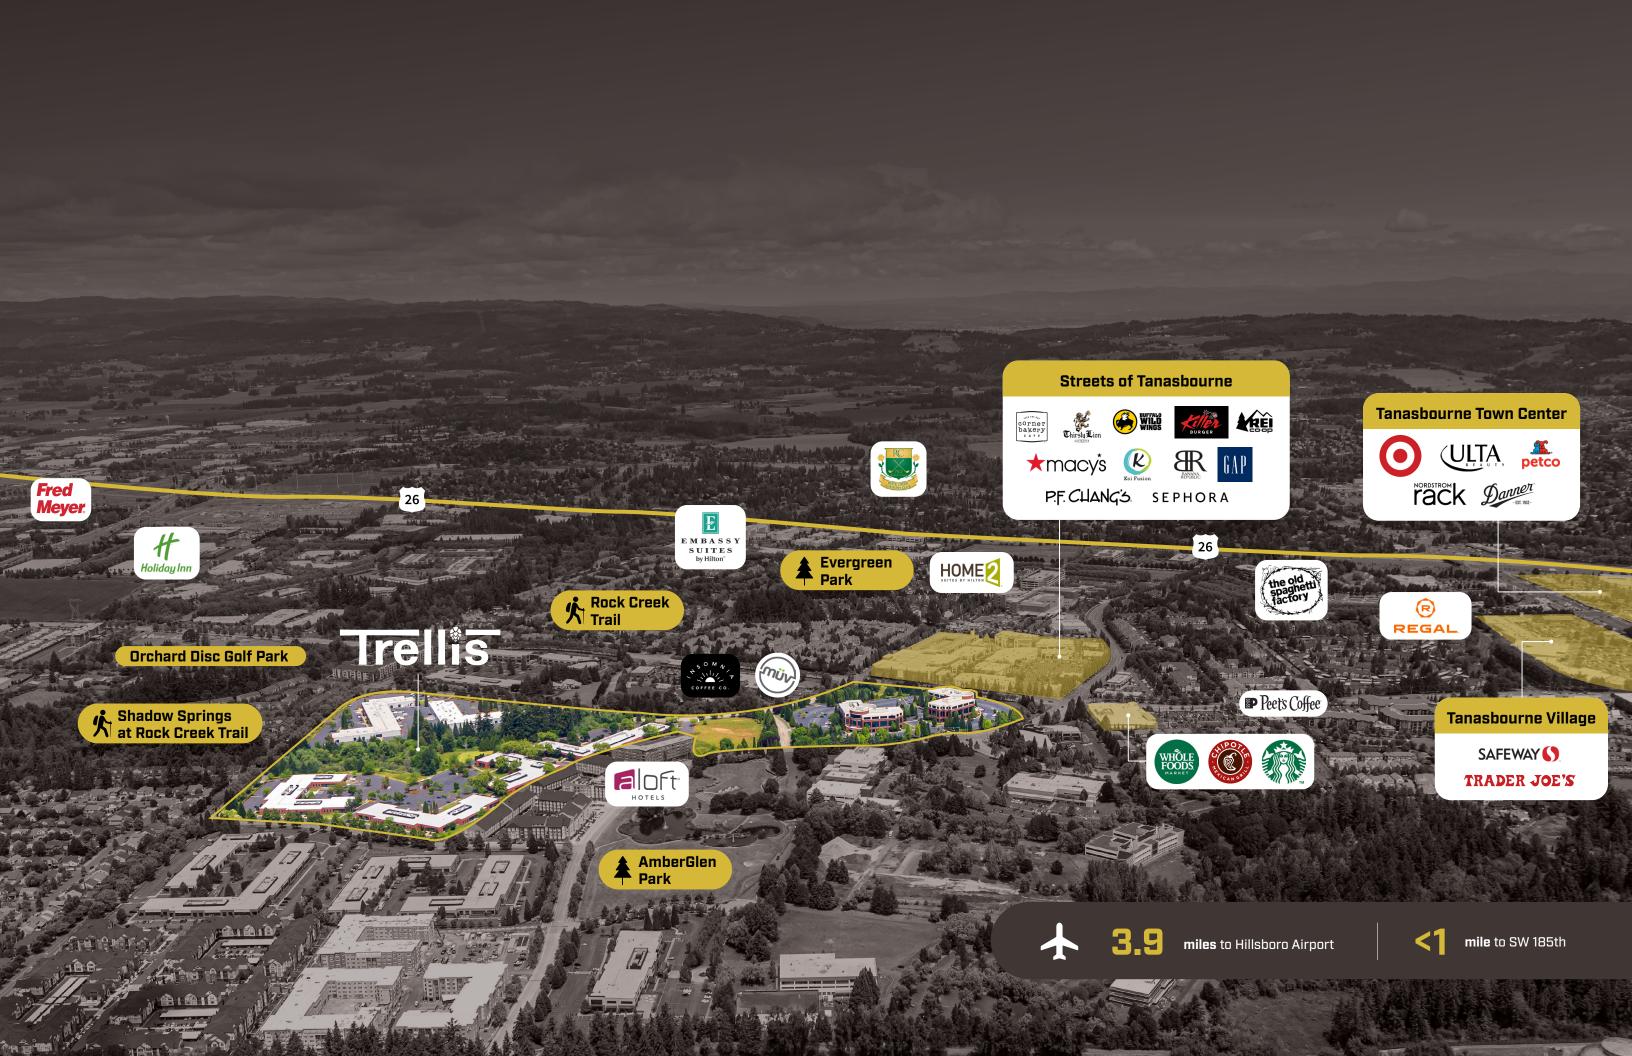

# A COMMUNITY TO WORK WITH OPPORTUNITY TO GROW

**Trellis at AmberGlen** is a forward-thinking, flexible and modern workplace situated at the intersection of health and productivity.

Featuring **2 office** & **6 flex buildings** totaling over **520,000 RSF**, this **40-acre** campus provides Class A solutions for a

broad range of uses for large and small businesses, corporate headquarters, tech, and more.

With quick access to **AmberGlen Park** and our thoughtfully programmed outdoor spaces, Trellis at AmberGlen aims to bolster connection and wellbeing.