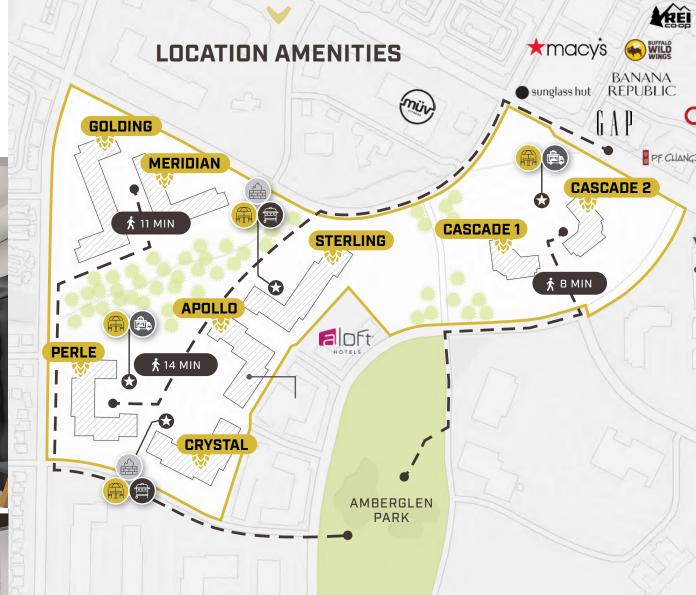

# A COMMUNITY TO WORK WITH OPPORTUNITY TO GROW

**Trellis at AmberGlen** is a forward-thinking, flexible and modern workplace situated at the intersection of health and productivity.

Featuring **2 office** & **6 flex buildings** totaling over **520,000 RSF**, this **40-acre** campus provides Class A solutions for a

broad range of uses for large and small businesses, corporate headquarters, tech, and more.

With quick access to **AmberGlen Park** and our thoughtfully programmed outdoor spaces, Trellis at AmberGlen aims to bolster connection and wellbeing.

### GROWING YOUR BUSINESS, SUSTAINING YOUR CULTURE

40-acre campus with engaging outdoor spaces

Close proximity to several dining and retail options

Expansion opportunities

On-site property management

Highly committed and responsive ownership