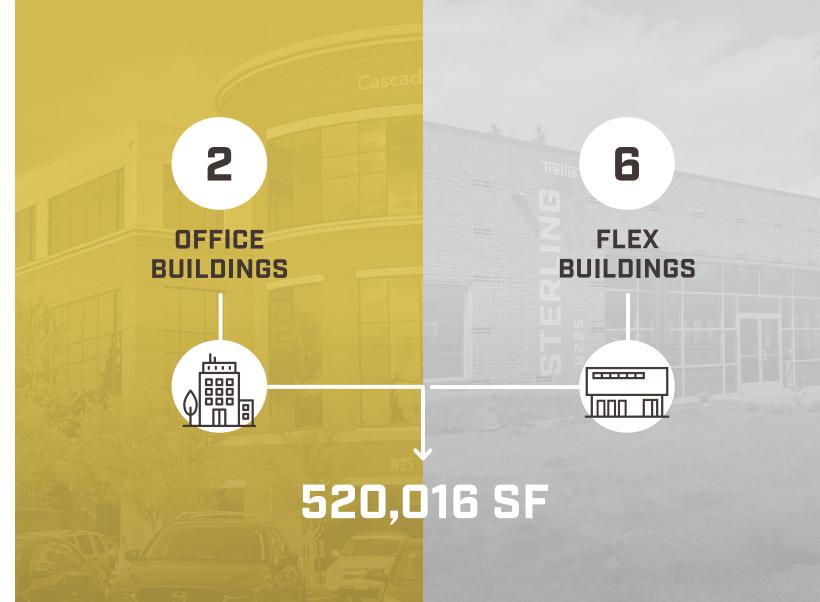

# A COMMUNITY TO WORK WITH OPPORTUNITY TO GROW

**Trellis at AmberGlen** is a forward-thinking, flexible and modern workplace situated at the intersection of health and productivity.

Featuring **2 office** & **6 flex buildings** totaling over **520,000 RSF**, this **40-acre** campus provides Class A solutions for a

broad range of uses for large and small businesses, corporate headquarters, tech, and more.

With quick access to **AmberGlen Park** and our thoughtfully programmed outdoor spaces, Trellis at AmberGlen aims to bolster connection and wellbeing.