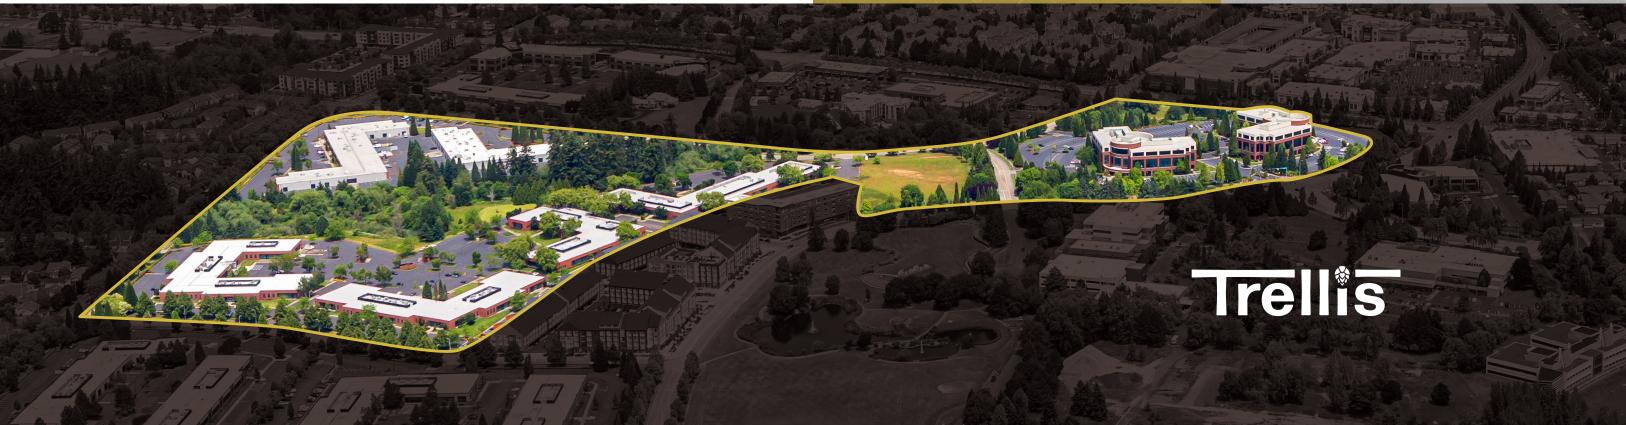

# A COMMUNITY TO WORK WITH OPPORTUNITY TO GROW

**Trellis at AmberGlen** is a forward-thinking, flexible and modern workplace situated at the intersection of health and productivity.

Featuring **2 office** & **6 flex buildings** totaling over **520,000 RSF**, this **40-acre** campus provides Class A solutions for a

broad range of uses for large and small businesses, corporate headquarters, tech, and more.

With quick access to **AmberGlen Park** and our thoughtfully programmed outdoor spaces, Trellis at AmberGlen aims to bolster connection and wellbeing.

### GROWING YOUR BUSINESS, SUSTAINING YOUR CULTURE

40-acre campus with engaging outdoor spaces

Close proximity to several dining and retail options

Expansion opportunities

On-site property management

Highly committed and responsive ownership