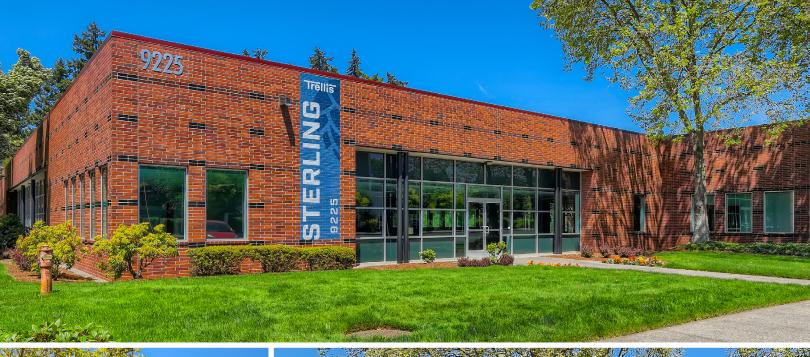

# A COMMUNITY TO WORK WITH OPPORTUNITY TO GROW

**Trellis at AmberGlen** is a forward-thinking, flexible and modern workplace situated at the intersection of health and productivity.

Featuring **2 office** & **6 flex buildings** totaling over **520,000 RSF**, this **40-acre** campus provides Class A solutions for a

broad range of uses for large and small businesses, corporate headquarters, tech, and more.

With quick access to **AmberGlen Park** and our thoughtfully programmed outdoor spaces, Trellis at AmberGlen aims to bolster connection and wellbeing.

### GROWING YOUR BUSINESS, SUSTAINING YOUR CULTURE

40-acre campus with engaging outdoor spaces

Close proximity to several dining and retail options

Expansion opportunities

On-site property management

Highly committed and responsive ownership